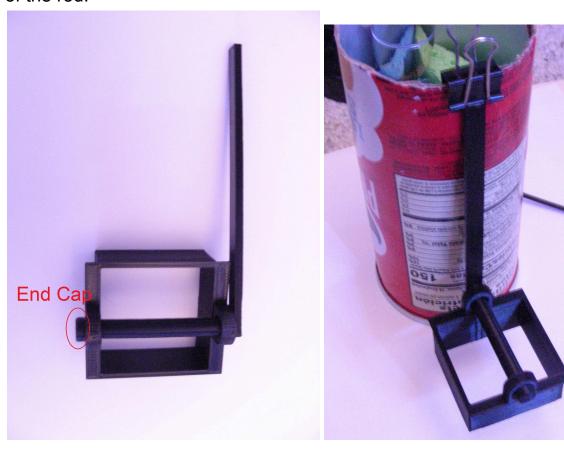

#### **Hand Unit**

Place the rod into the hand accessory. Super glue the cap on the end of the rod.

#### Hand Accessory

Place the Hand Accessory into Galatea's right hand. Attach it to the pleasure unit with a binder clip (see picture above). Loosen her right arm.