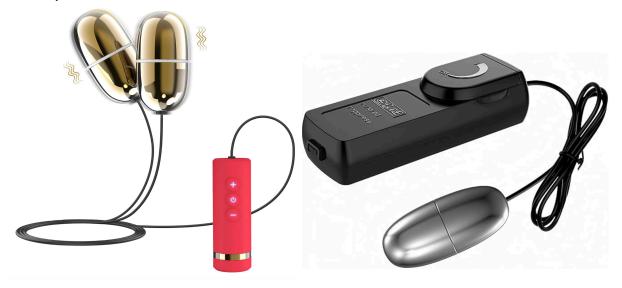

#### **Materials**

First, you will need a Pringles can, two square sponges, disposable rubber gloves, hot glue, super glue, paper clips, a binder clip, and a specific type of sex toy (optional).

The optional sex toy is an egg vibrator with a remote. You can find it by searching up "egg vibrator" on Amazon. If it has multiple bullets, remove one carefully.