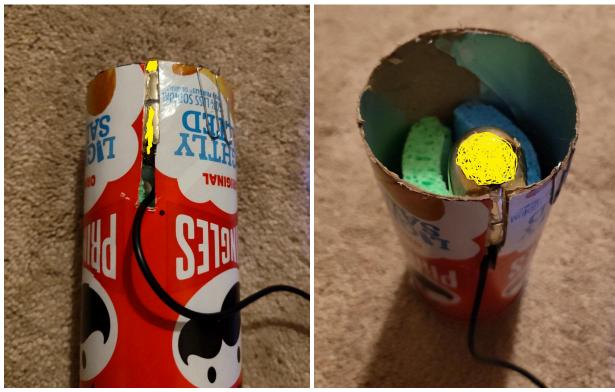

#### The Can

Get the Pringles can, and measure 6 inches (152 mm) from the opening, and cut the rest off. Then place the two sponges in the opening, as like in the picture. Then use hot glue to hold the sponges in place to the rim. Alternatively, if you want a tighter passage, you can glue the short side of the sponge to the rim.

#### The Vibration Module (optional)

Reinforce where the cable meets the bullet with hot glue. Then cut out a slit on the side of the can, where two sponges meet, approximately 60 mm from the edge. This will allow the wire to be threaded through it. Glue the bullet to the slit with a liberal amount of hot glue, with the wire facing downwards. Make sure the bullet is touching the sponges.